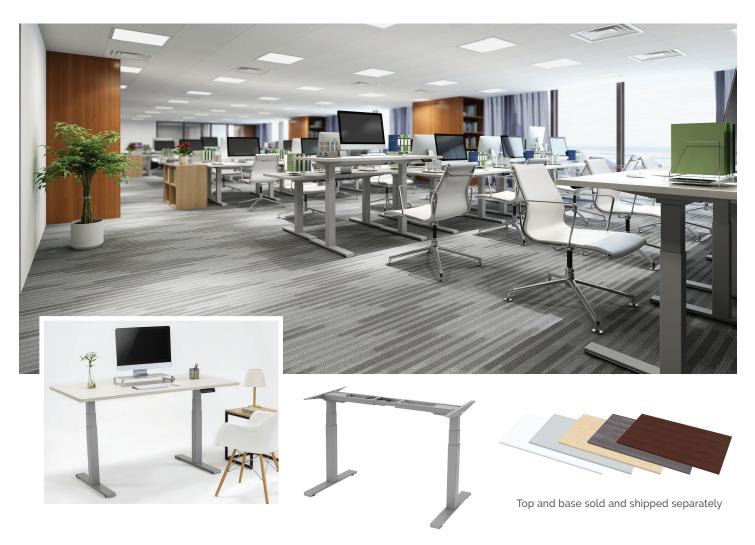

| Click to Watch<br>Product Video |
|---------------------------------|
| Product Video                   |

| Top Size  | <b>White</b><br>Wilsonart® # 1573 | <b>Gray</b><br>Wilsonart® # D381 | Maple<br>Wilsonart® # 7911 | <b>Gray Ash</b><br>Wilsonart® # 7995 | <b>Mahogany</b><br>Wilsonart® # 7922 | Price |
|-----------|-----------------------------------|----------------------------------|----------------------------|--------------------------------------|--------------------------------------|-------|
| 48" x 24" | 9649101                           | 9649401                          | 9649701                    | 9650001                              | 9650401                              |       |
| 60" × 30" | 9649201                           | 9649501                          | 9649801                    | 9650101                              | 9650501                              |       |
| 72" x 30" | 9649301                           | 9649601                          | 9649901                    | 9650201                              | 9650601                              |       |