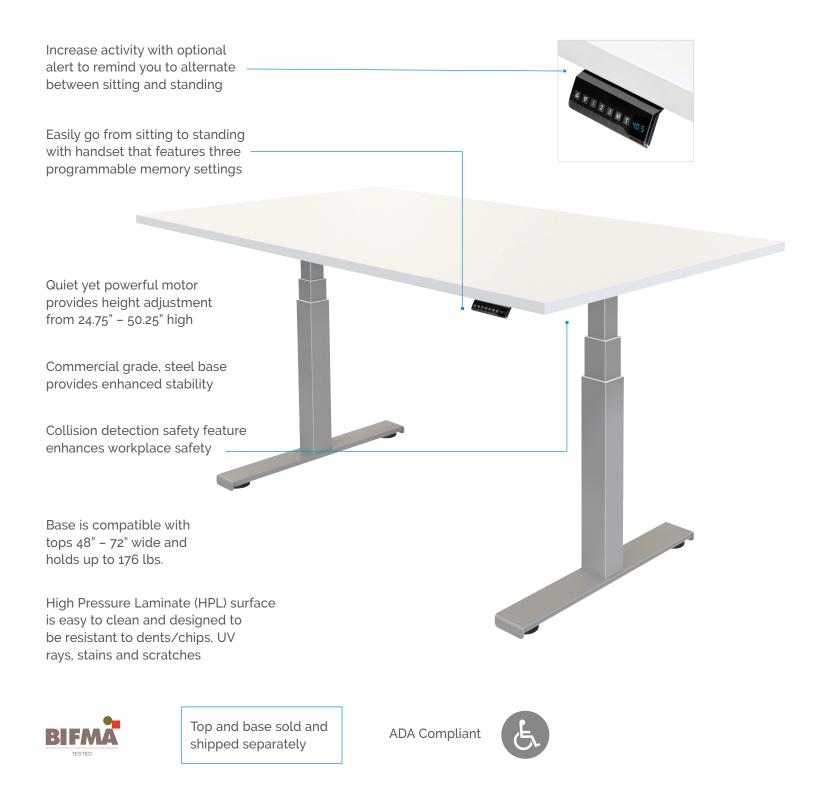

## Height Adjustable Desk Base

## CAMBIO<sup>™</sup>

## Height Adjustable Desk Base

| Base Only / Matte Silver | 9682001 |  |
|--------------------------|---------|--|
| Weight Capacity          | 176 lbs |  |
| Price                    |         |  |

| Base Warranty | 15 Year Structural<br>7 Year Mechanical | C                |
|---------------|-----------------------------------------|------------------|
| Top Warranty  | 5 Year                                  | <b>     </b>   P |